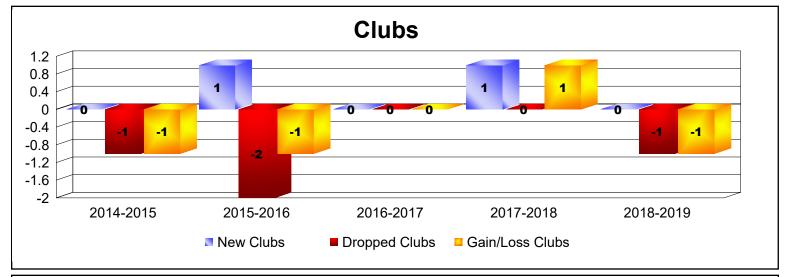

District 103SE As of June 2019 Cumulative

| Year      | New<br>Clubs | Dropped<br>Clubs | Gain/<br>Loss<br>Clubs | New<br>Members | Charter<br>Members | Reinstate<br>Members | Transfer<br>Members | Total<br>Member<br>Added | Total<br>Members<br>Dropped | Gain/<br>Loss<br>Members |
|-----------|--------------|------------------|------------------------|----------------|--------------------|----------------------|---------------------|--------------------------|-----------------------------|--------------------------|
| 2014-2015 | 0            | -1               | -1                     | 96             | 0                  | 1                    | 23                  | 120                      | -202                        | -82                      |
| 2015-2016 | 1            | -2               | -1                     | 125            | 21                 | 2                    | 24                  | 172                      | -169                        | 3                        |
| 2016-2017 | 0            | 0                | 0                      | 98             | 1                  | 8                    | 16                  | 123                      | -166                        | -43                      |
| 2017-2018 | 1            | 0                | 1                      | 108            | 22                 | 5                    | 22                  | 157                      | -175                        | -18                      |
| 2018-2019 | 0            | -1               | -1                     | 120            | 0                  | 10                   | 18                  | 148                      | -176                        | -28                      |
| Average   | 0            | -1               | 0                      | 109            | 9                  | 5                    | 21                  | 144                      | -178                        | -34                      |