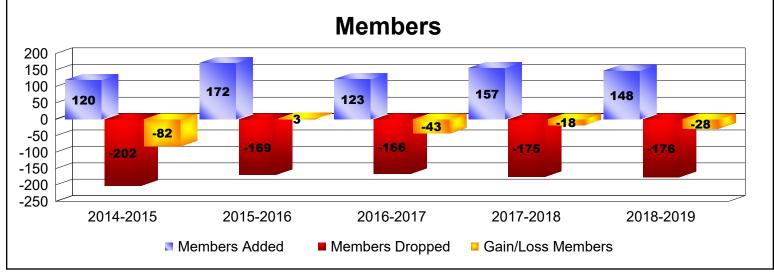

District 103SE As of June 2019 Cumulative

| Year      | New<br>Clubs | Dropped<br>Clubs | Gain/<br>Loss<br>Clubs | New<br>Members | Charter<br>Members | Reinstate<br>Members | Transfer<br>Members | Total<br>Member<br>Added | Total<br>Members<br>Dropped | Gain/<br>Loss<br>Members |
|-----------|--------------|------------------|------------------------|----------------|--------------------|----------------------|---------------------|--------------------------|-----------------------------|--------------------------|
| 2014-2015 | 0            | -1               | -1                     | 96             | 0                  | 1                    | 23                  | 120                      | -202                        | -82                      |
| 2015-2016 | 1            | -2               | -1                     | 125            | 21                 | 2                    | 24                  | 172                      | -169                        | 3                        |
| 2016-2017 | 0            | 0                | 0                      | 98             | 1                  | 8                    | 16                  | 123                      | -166                        | -43                      |
| 2017-2018 | 1            | 0                | 1                      | 108            | 22                 | 5                    | 22                  | 157                      | -175                        | -18                      |
| 2018-2019 | 0            | -1               | -1                     | 120            | 0                  | 10                   | 18                  | 148                      | -176                        | -28                      |
| Average   | 0            | -1               | 0                      | 109            | 9                  | 5                    | 21                  | 144                      | -178                        | -34                      |